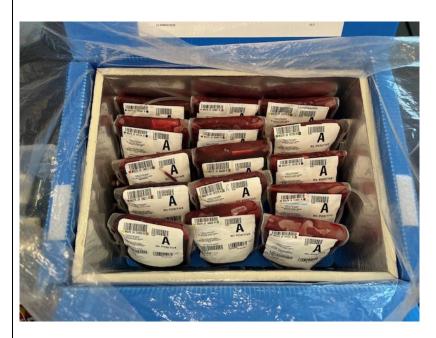

## Packing Medium SOBs with Nordic Bricks – Visual Work Tool

Place red blood cells and/or liquid plasma on top of the separator.
Please reference jobaid in the SOB for specific volumes and combination of products.