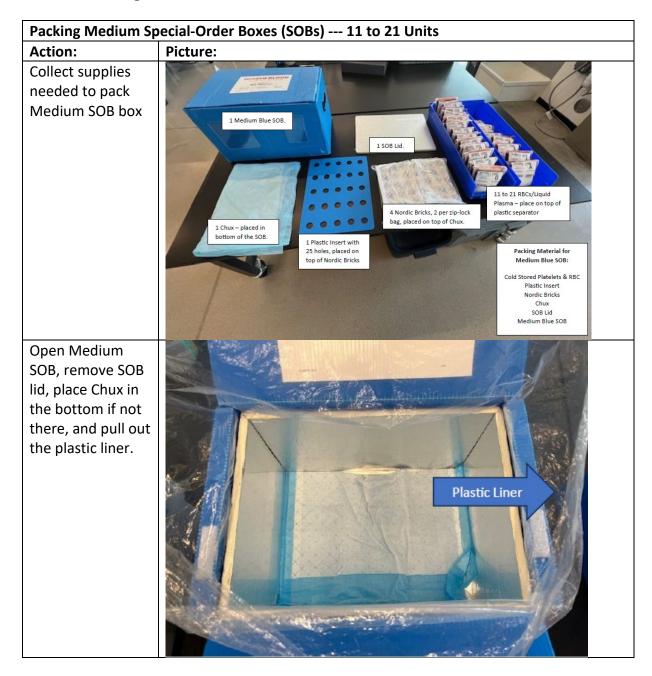

## Packing Medium SOBs with Nordic Bricks – Visual Work Tool





## Packing Medium SOBs with Nordic Bricks – Visual Work Tool

Place 4, 18 oz Nordic Bricks, 2 per zip lock bag and place them in the bottom of the SOB on top of the Chux.



Place the plastic separator on top of the Nordic Bricks.





## Packing Medium SOBs with Nordic Bricks – Visual Work Tool

Place red blood cells and/or liquid plasma on top of the separator.
Please reference jobaid in the SOB for specific volumes and combination of products.



Place the SOB lid in position and close the plastic liner on top of the lid.





Close the Medium SOB lid and seal the Velcro.