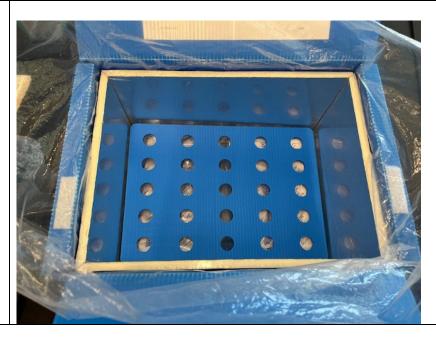

## Packing Medium SOBs with Nordic Bricks – Visual Work Tool

Place 4, 18 oz Nordic Bricks, 2 per zip lock bag and place them in the bottom of the SOB on top of the Chux.

Place the plastic separator on top of the Nordic Bricks.