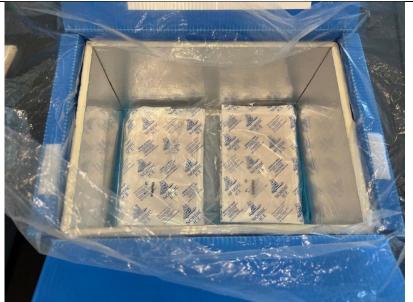

## Packing Medium SOBs with Nordic Bricks – Visual Work Tool

Place 4, 18 oz Nordic Bricks, 2 per zip lock bag and place them in the bottom of the SOB on top of the Chux.

Place the plastic separator on top of the Nordic Bricks.